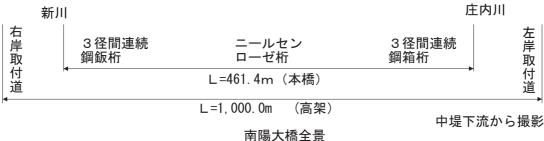

## 概 要

- 路線名名古屋都市計画道路3・4・5戸田荒子線
- 位 置 名古屋市港区多加良浦町・七島2丁目

| <ol> <li>河</li> <li>川</li> <li>名</li> <li>橋</li> <li>長</li> <li>県</li> <li>上部工形式</li> </ol> | 庄内川・新川<br>L=461.4m<br>W=20.0m(有効幅員19.2m)<br>3径間連続鋼箱桁 |
|---------------------------------------------------------------------------------------------|------------------------------------------------------|
|                                                                                             | (左岸 庄内川区域)                                           |
|                                                                                             | L=223. 5m                                            |
|                                                                                             | ニールセンローゼ桁(中央部)                                       |
|                                                                                             | L=133. 65m                                           |
|                                                                                             | 3径間連続鋼鈑桁                                             |
|                                                                                             | (右岸 新川区域)                                            |
|                                                                                             | L=104. 25m                                           |
| 道 路 規 格                                                                                     | 4種2級                                                 |
| 設計荷重                                                                                        | B活荷重                                                 |
| 工事期間                                                                                        | 平成7年~平成16年7月                                         |
|                                                                                             | 供用開始 平成16年8月9日                                       |
| 工 事 費                                                                                       | 約60億円                                                |